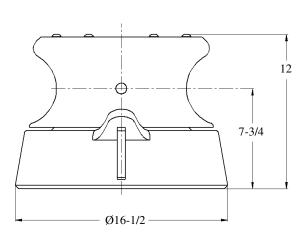

## **OPTIONAL FEATURES**

- Customized Design to Suit Your Application
- Custom Mounting Bases
- Three Coat Marine Paint System
- Third Party Certification

WEIGHT: 195 LBS

\* DIMENSIONS SUBJECT TO CHANGE WITHOUT NOTICE\*