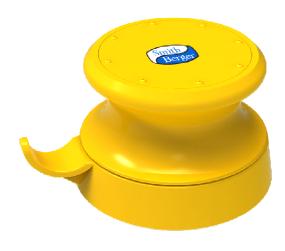

## **STANDARD FEATURES**

- Designed for Maximum SWL of 60MT per OCIMF Recommendations
- Heavy Duty Cast Steel Construction
- Grease Lubricated Bronze Bearings
- Heat Treated Roller for Longer Life
- Weld Down Mounting Base
- Epoxy Primer Coating

## **OPTIONAL FEATURES**

- Customized Design to Suit Your Application
- Custom Mounting Bases
- Three Coat Marine Paint System
- Third Party Certification

WEIGHT: 195 LBS

\* DIMENSIONS SUBJECT TO CHANGE WITHOUT NOTICE\*