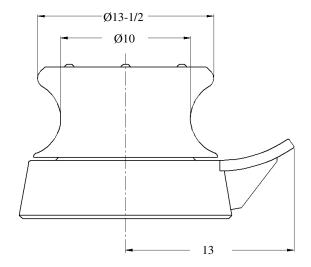

## **OPTIONAL FEATURES**

- Customized Design to Suit Your Application
- Custom Mounting Bases
- Three Coat Marine Paint System
- Third Party Certification

WEIGHT: 195 LBS

\* DIMENSIONS SUBJECT TO CHANGE WITHOUT NOTICE\*